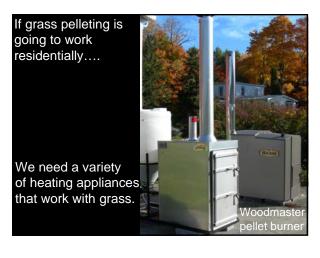

## Summary

Grass can be burned successfully either undensified, or as a densified product.

Appliances with an ash management system can successfully burn grass pellets.

Corrosion is an issue to deal with, but not an insurmountable one.

There is plenty of room for improvements with plenty of examples from Europe.