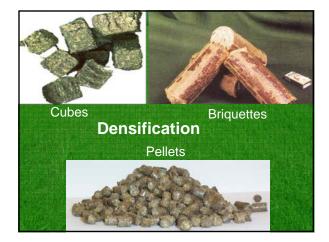

## What impacts Grass Burning?

Densification or not. Densification package. Grass Composition: K, Cl, S, N Grass Composition: Silica & total ash Appliance design. Ash handling accessories. Emissions. P10 vs. P2.5