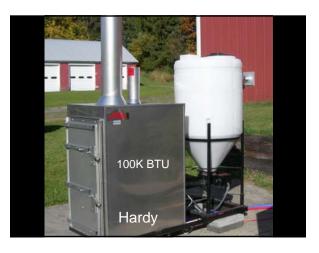

## Bale Burner for grain drying

Steve Rigoni, Batavia, NY

Steve has developed a bale burner that can be used in conjunction with a grain drying system.

Kansas A boiler that utilizes chopped grass without