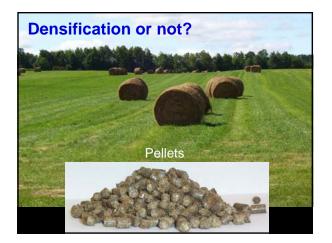

## What impacts Grass Burning?

Densification or not. Densification package. Grass Composition: K, Cl, S, N Grass Composition: Silica & total ash Appliance design. Ash handling accessories. Emissions. P10 vs. P2.5

Biohydronic

pelleting.

 Using a tub grinder, bales are chopped into an old self-unloading silage wagon.

BioBricks (German built) 2 x 3 x 6" About 2 lbs

BioBricks can be made from grass or almost any organic residue. One in CT, one in Columbia Co., NY