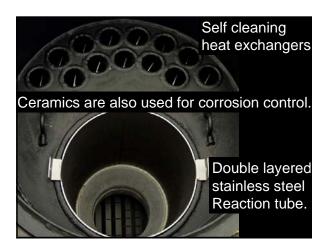

Only appliance in N. America to be fully tested for emissions, burning grass pellets.

Irish Gerkros Woodpecker Indoor boiler

Self Cleaning: Burner Heat exchanger Auto de-ash

Burns Miscanthus pellets in Europe

## Summary

Grass can be burned successfully either undensified, or as a densified product.

Appliances with an ash management system can successfully burn grass pellets.

Corrosion is an issue to deal with, but not an insurmountable one.