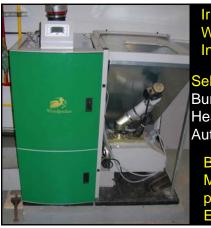

Only appliance in N. America to be fully tested for emissions, burning grass pellets.

Irish Gerkros Woodpecker Indoor boiler

Self Cleaning: Burner Heat exchanger Auto de-ash

Burns Miscanthus pellets in Europe