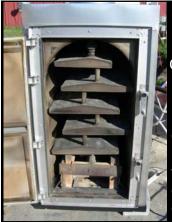

Goliath boiler imported from Poland

Advanced Climate Technologies, LLC ACTbioenergy.com Saratoga Springs, NY Biomass boilers for 10K to 100K sq. ft. Imported from Europe.

Dual purpose heat exchangers. Collect particulates