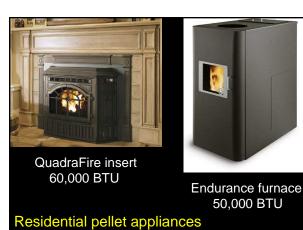

rass Composition: K, Cl, S, N Grass Composition: Silica & total ash Appliance design. Ash handling accessories. Emissions. P10 vs. P2.5



## Bale Burner for grain drying

Steve Rigoni, Batavia, NY

Steve has developed a bale burner that can be used in conjunction with a grain drying system.

Kansas A boiler that utilizes chopped grass without

Biohydronic

pelleting.





 Using a tub grinder, bales are chopped into an old self-unloading silage wagon.













BioBricks (German built) 2 x 3 x 6" About 2 lbs

BioBricks can be made from grass or almost any organic residue. One in CT, one in Columbia Co., NY







Goliath boiler imported from Poland

Advanced Climate Technologies, LLC ACTbioenergy.com Saratoga Springs, NY Biomass boilers for 10K to 100K sq. ft. Imported from Europe.











Dual purpose heat exchangers. Collect particulates

Only appliance in N. America to be fully tested for emissions, burning grass pellets.



Irish Gerkros Woodpecker Indoor boiler

Self Cleaning: Burner Heat exchanger Auto de-ash

Burns Miscanthus pellets in Europe













Evaluate functionality and emissions for stoves and boilers burning grass pellets.

NYSERDA-sponsored stove and boiler testing.







## Summary

Grass can be burned successfully either undensified, or as a densified product.

Appliances with an ash management system can successfully burn grass pellets.

Corrosion is an issue to deal with, but not an insurmountable one.

There is plenty of room for improvements with plenty of examples from Europe.