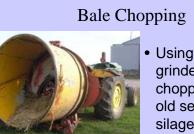

Biohydronic

pelleting.

 Using a tub grinder, bales are chopped into an old self-unloading silage wagon.

BioBricks (German built) 2 x 3 x 6" About 2 lbs

BioBricks can be made from grass or almost any organic residue. One in CT, one in Columbia Co., NY