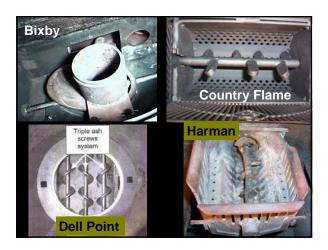

## Summary

Grass can be burned successfully either undensified, or as a densified product.

Appliances with an ash management system can successfully burn grass pellets.

Corrosion is an issue to deal with, but not an insurmountable one.