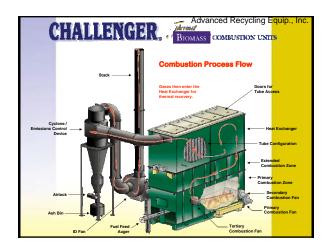

Goliath boiler imported from Poland

Advanced Climate Technologies, LLC ACTbioenergy.com Saratoga Springs, NY Biomass boilers for 10K to 100K sq. ft. Imported from Europe.

Dual purpose heat exchangers. Collect particulates