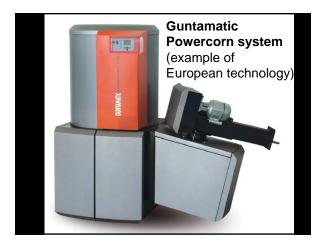

in drying system.

Kansas A boiler that utilizes chopped grass without

Biohydronic

pelleting.





 Using a tub grinder, bales are chopped into an old self-unloading silage wagon.













BioBricks (German built) 2 x 3 x 6" About 2 lbs

BioBricks can be made from grass or almost any organic residue. One in CT, one in Columbia Co., NY







Goliath boiler imported from Poland

Advanced Climate Technologies, LLC ACTbioenergy.com Saratoga Springs, NY Biomass boilers for 10K to 100K sq. ft. Imported from Europe.











Dual purpose heat exchangers. Collect particulates

Only appliance in N. America to be fully tested for emissions, burning grass pellets.



Irish Gerkros Woodpecker Indoor boiler

Self Cleaning: Burner Heat exchanger Auto de-ash

Burns Miscanthus pellets in Europe













Evaluate functionality and emissions for stoves and boilers burning grass pellets.

NYSERDA-sponsored stove and boiler testing.







## Summary

Grass can be burned successfully either undensified, or as a densified product.

Appliances with an ash management system can successfully burn grass pellets.

Corrosion is an issue to deal with, but not an insurmountable one.

There is plenty of room for improvements with plenty of examples from Europe.