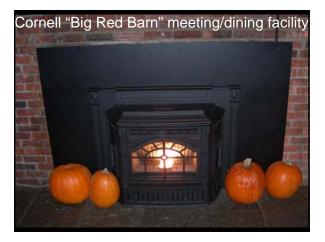

an old self-unloading silage wagon.













BioBricks (German built) 2 x 3 x 6" About 2 lbs

BioBricks can be made from grass or almost any organic residue. One in CT, one in Columbia Co., NY







Goliath boiler imported from Poland

Advanced Climate Technologies, LLC ACTbioenergy.com Saratoga Springs, NY Biomass boilers for 10K to 100K sq. ft. Imported from Europe.











Dual purpose heat exchangers. Collect particulates

Only appliance in N. America to be fully tested for emissions, burning grass pellets.



Irish Gerkros Woodpecker Indoor boiler

Self Cleaning: Burner Heat exchanger Auto de-ash

Burns Miscanthus pellets in Europe













Evaluate functionality and emissions for stoves and boilers burning grass pellets.

NYSERDA-sponsored stove and boiler testing.







## Summary

Grass can be burned successfully either undensified, or as a densified product.

Appliances with an ash management system can successfully burn grass pellets.

Corrosion is an issue to deal with, but not an insurmountable one.

There is plenty of room for improvements with plenty of examples from Europe.