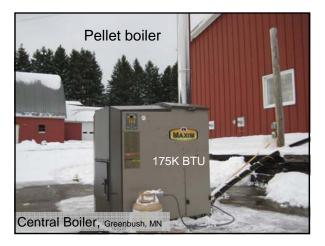

ss Composition: K, Cl, S, N Grass Composition: Silica & total ash Appliance design. Ash handling accessories. Emissions. P10 vs. P2.5



## Bale Burner for grain drying

Steve Rigoni, Batavia, NY

Steve has developed a bale burner that can be used in conjunction with a grain drying system.

Kansas A boiler that utilizes chopped grass without

Biohydronic

pelleting.





 Using a tub grinder, bales are chopped into an old self-unloading silage wagon.













BioBricks (German built) 2 x 3 x 6" About 2 lbs

BioBricks can be made from grass or almost any organic residue. One in CT, one in Columbia Co., NY







Goliath boiler imported from Poland

Advanced Climate Technologies, LLC ACTbioenergy.com Saratoga Springs, NY Biomass boilers for 10K to 100K sq. ft. Imported from Europe.











Dual purpose heat exchangers. Collect particulates

Only appliance in N. America to be fully tested for emissions, burning grass pellets.



Irish Gerkros Woodpecker Indoor boiler

Self Cleaning: Burner Heat exchanger Auto de-ash

Burns Miscanthus pellets in Europe













Evaluate functionality and emissions for stoves and boilers burning grass pellets.

NYSERDA-sponsored stove and boiler testing.







## Summary

Grass can be burned successfully either undensified, or as a densified product.

Appliances with an ash management system can successfully burn grass pellets.

Corrosion is an issue to deal with, but not an insurmountable one.

There is plenty of room for improvements with plenty of examples from Europe.