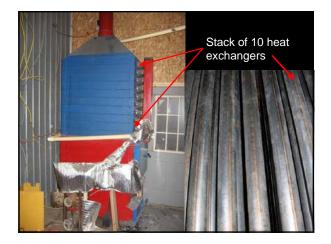

Goliath boiler imported from Poland

Advanced Climate Technologies, LLC ACTbioenergy.com Saratoga Springs, NY Biomass boilers for 10K to 100K sq. ft. Imported from Europe.

Dual purpose heat exchangers. Collect particulates