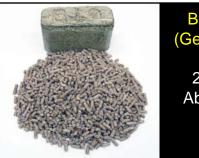

Biohydronic

pelleting.

 Using a tub grinder, bales are chopped into an old self-unloading silage wagon.

BioBricks (German built) 2 x 3 x 6" About 2 lbs

BioBricks can be made from grass or almost any organic residue. One in CT, one in Columbia Co., NY